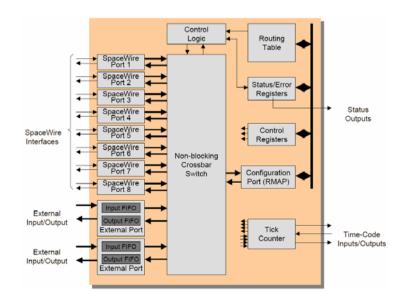

## SpW Router SpW-10X (SPROUT)

## **Device**

- Non-blocking routing switch for SpW packets, time code distribution
- RMAP support
- 8 SpW, 2 parallel, 1 configuration ports
- Radiation tolerant gate array technology from Atmel: MH1RT (0,35 µm)
- 196 pins, MQFP
- Power consumption: < 2W TBC</li>
- 3.3V, 200MBit/s