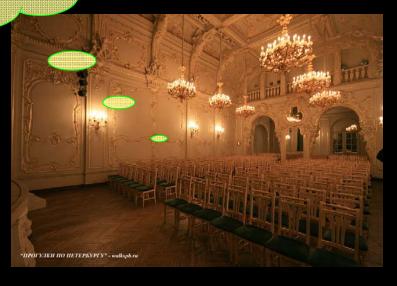

#### **ISC-2010**



- The 3<sup>rd</sup> International SpaceWire Conference will take place in Russia, St.Petersburg
- The Conference itself: from 22<sup>nd</sup> of June (Tuesday), to 24<sup>th</sup> of June (Thursday
- Around the Conference, social events: from 20 (Sunday) to 25<sup>th</sup> (Friday)

#### ISC-2010

- The 3<sup>rd</sup> International SpaceWire Conference will take place in Russia, St.Petersburg
- The Conference itself:

   from 22<sup>nd</sup> of June (Tuesday),
   to 24<sup>th</sup> of June (Thursday)
- Around the Conference, social events: from 20 (Sunday) to 25<sup>th</sup> (Friday)

### St. Petersburg





#### Vanue



The Conference will run at the House of Scientists, in the very centre of St.Petersburg

Former palace of prince Vladimir

### For presentations





For exhibition



### For lunch



### Social programme (preliminary)

- 20<sup>th</sup> of June, Sunday Excursion, St.Petersburg (on request)
- 21<sup>st</sup> of June, Monday Peterghof, Fountain gardens and palaces (on request)
- 22<sup>nd</sup>-24<sup>th</sup> of June, Cocktail, Rocket lab museum at the Peter and Paul Fortress; Conference dinner.
- 24<sup>th</sup> (night) "White Nights" at Neva river (on request)
- 25<sup>th</sup> of June, "Tsars Village", Palaces (Amber chamber) and gardens. (on request)

# Peterghof, Fountain gardens and palaces







### **Peter and Paul Fortress**



### "White Nights" at Neva river



## "Tsars Village", Palaces (Amber chamber) and gardens







# Practical issues Visa

- To come to Russia you need to draw a visa at a Russian consulate in your