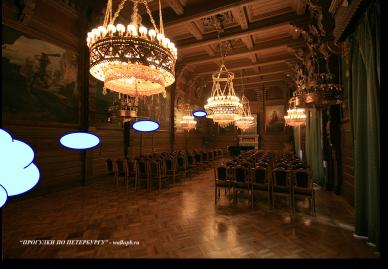

- The 3<sup>rd</sup> International SpaceWire Conference will take place in Russia, St.Petersburg
- The Conference itself: from 22<sup>nd</sup> of June (Tuesday), to 24<sup>th</sup> of June (Thursday
- Around the Conference, social events: from 20 (Sunday) to 25<sup>th</sup> (Friday)

#### ISC-2010

- The 3<sup>rd</sup> International SpaceWire Conference will take place in Russia, St.Petersburg
- The Conference itself:

   from 22<sup>nd</sup> of June (Tuesday),
   to 24<sup>th</sup> of June (Thursday)
- Around the Conference, social events: from 20 (Sunday) to 25<sup>th</sup> (Friday)

### St. Petersburg





#### Vanue



The Conference will run at the House of Scientists, in the very centre of St.Petersburg

Former palace of prince Vladimir

### For presentations





For exhibition



### For lunch



### Social programme (preliminary)

- 20<sup>th</sup> of June, Sunday Excursion, St.Petersburg (on request)
- 21<sup>st</sup> of June, Monday Peterghof, Fountain gardens and palaces (on request)
- 22<sup>nd</sup>-24<sup>th</sup> of June, Cocktail, Rocket lab museum at the Peter and Paul Fortress; Conference dinner.
- 24<sup>th</sup> (night) "White Nights" at Neva river (on request)
- 25<sup>th</sup> of June, "Tsars Village", Palaces (Amber chamber) and gardens. (on request)

# Peterghof, Fountain gardens and palaces







### **Peter and Paul Fortress**



### "White Nights" at Neva river



## "Tsars Village", Palaces (Amber chamber) and gardens







# Practical issues Visa

- To come to Russia you need to draw a visa at a Russian consulate in your country
- To draw