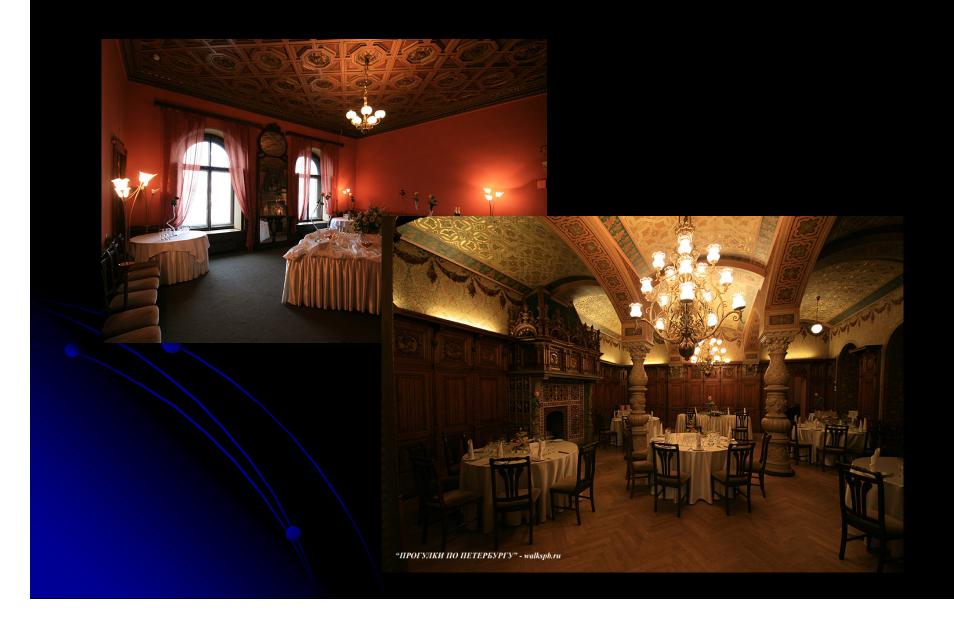

</sup> International SpaceWire Conference will take place in Russia, St.Petersburg
- The Conference itself: from 22<sup>nd</sup> of June (Tuesday), to 24<sup>th</sup> of June (Thursday
- Around the Conference, social events: from 20 (Sunday) to 25<sup>th</sup> (Friday)

#### ISC-2010

- The 3<sup>rd</sup> International SpaceWire Conference will take place in Russia, St.Petersburg
- The Conference itself:

   from 22<sup>nd</sup> of June (Tuesday),
   to 24<sup>th</sup> of June (Thursday)
- Around the Conference, social events: from 20 (Sunday) to 25<sup>th</sup> (Friday)

### St. Petersburg





#### Vanue



The Conference will run at the House of Scientists, in the very centre of St.Petersburg

Former palace of prince Vladimir

### For presentations





For exhibition



### For lunch



### Social programme (preliminary)

- 20<sup>th</sup> of June, Sunday Excursion, St.Petersburg (on request)
- 21<sup>st</sup> of June, Monday Peterghof, Fountain gardens and palaces (on request)
- 22<sup>nd</sup>-24<sup>th</sup> of June, Cocktail, Rocket lab museum at the Peter and Paul Fortress; Conference dinner.
- 24<sup>th</sup> (night) "White Nights" at Neva river (on request)
- 25<sup>th</sup> of June, "Tsars Village", Palaces (Amber chamber) and gardens. (on request)

# Peterghof, Fountain gardens and palaces







### **Peter and Paul Fortress**



### "White Nights" at Neva river



## "Tsars Village", Palaces (Amber chamber) and gardens







# Practical issues Visa

- To come to Russia you need to draw a visa at a Russian consulate in your country
- To draw a visa you need a