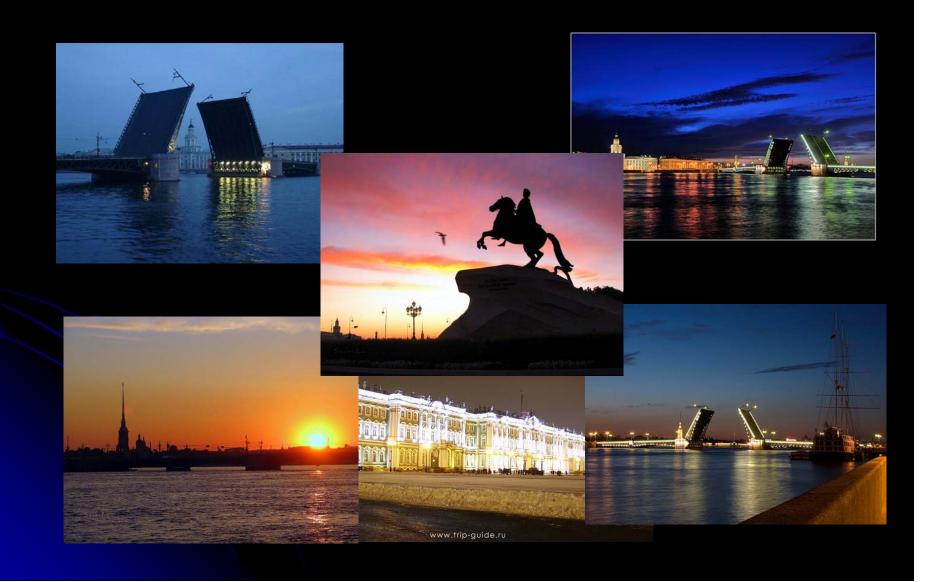

#### Vanue



The Conference will run at the House of Scientists, in the very centre of St.Petersburg

Former palace of prince Vladimir

### For presentations





For exhibition



### For lunch



### Social programme (preliminary)

- 20<sup>th</sup> of June, Sunday Excursion, St.Petersburg (on request)
- 21<sup>st</sup> of June, Monday Peterghof, Fountain gardens and palaces (on request)
- 22<sup>nd</sup>-24<sup>th</sup> of June, Cocktail, Rocket lab museum at the Peter and Paul Fortress; Conference dinner.
- 24<sup>th</sup> (night) "White Nights" at Neva river (on request)
- 25<sup>th</sup> of June, "Tsars Village", Palaces (Amber chamber) and gardens. (on request)

# Peterghof, Fountain gardens and palaces







### **Peter and Paul Fortress**



### "White Nights" at Neva river



## "Tsars Village", Palaces (Amber chamber) and gardens







# Practical issues Visa

- To come to Russia you need to draw a visa at a Russian consulate in your country
- To draw a visa you need an official invitation
- We shall draw invitations and send them to you
- It takes some time to do
- We need your request and personal data to do it



### Countries with simpler visa drawing

- Austria Belgium Bulgaria
   Czech Cyprus Germany Estonia
   Finland France Greece Hungary
   Italy Latvia Luxembourg Malta Netherlands Poland
   Portugal Romania Slovakia Slovenia Spain Sweden
- Request and data for invitation
  - -- by May 3, 2010
- Scanned copy of one page of the passport (with photo and number on it), a letter with address and affiliation



### Countries with visa invitation to draw