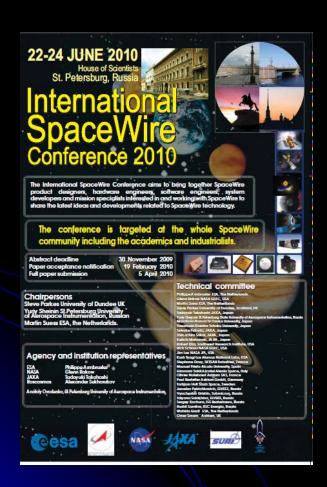

### ISC-2010

### 3<sup>rd</sup> International SpaceWire Conference

#### **ISC-2010**

- The 3<sup>rd</sup> International SpaceWire Conference will take place in Russia, St.Petersburg
- The Conference itself: from 22<sup>nd</sup> of June (Tuesday), to 24<sup>th</sup> of June (Thursday
- Around the Conference, social events: from 20 (Sunday) to 25<sup>th</sup> (Friday)

#### ISC-2010

- The 3<sup>rd</sup> International SpaceWire Conference will take place in Russia, St.Petersburg
- The Conference itself:

   from 22<sup>nd</sup> of June (Tuesday),
   to 24<sup>th</sup> of June (Thursday)
- Around the Conference, social events: from 20 (Sunday) to 25<sup>th</sup> (Friday)